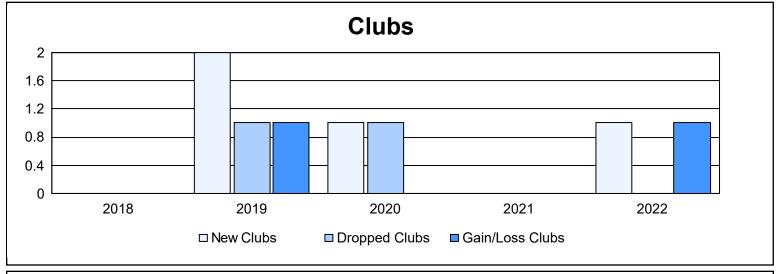

District 103NIE As of June 2022 Cumulative

| Year      | New<br>Clubs | Dropped<br>Clubs | Gain/<br>Loss<br>Clubs | New<br>Members | Charter<br>Members | Reinstate<br>Members | Transfer<br>Members | Total<br>Member<br>Added | Total<br>Members<br>Dropped | Gain/<br>Loss<br>Members |
|-----------|--------------|------------------|------------------------|----------------|--------------------|----------------------|---------------------|--------------------------|-----------------------------|--------------------------|
| 2017-2018 | 0            | 0                | 0                      | 84             | 0                  | 5                    | 12                  | 101                      | 139                         | -38                      |
| 2018-2019 | 2            | 1                | 1                      | 109            | 44                 | 6                    | 20                  | 179                      | 169                         | 10                       |
| 2019-2020 | 1            | 1                | 0                      | 84             | 22                 | 2                    | 39                  | 147                      | 175                         | -28                      |
| 2020-2021 | 0            | 0                | 0                      | 67             | 0                  | 6                    | 3                   | 76                       | 134                         | -58                      |
| 2021-2022 | 1            | 0                | 1                      | 83             | 26                 | 3                    | 16                  | 128                      | 208                         | -80                      |
| Average   | 1            | 0                | 0                      | 85             | 18                 | 4                    | 18                  | 126                      | 165                         | -39                      |